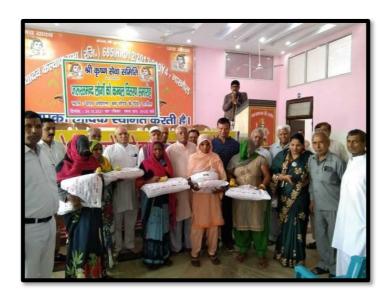

#### B) Charitable Giving: NGO\HEALTHCARE\OTHER

#### 1. SEWA BHARTI:

On May 30, 2022, a donation of ₹11,000 was made to Sewa Bharti. Sewa Bharti is an organization involved in social service activities such as providing healthcare, education, and disaster relief.

#### 2. ISKON (International Society for Krishna Consciousness):

On June 13, 2022, a donation of ₹21,111 was made to the International Society for Krishna Consciousness (ISKCON). ISKCON is a spiritual organization involved in social welfare activities, such as providing food and education.

#### 3. Agrawal Vikas Mandal Trust:

On September 9, 2022, a contribution of ₹21,000 was made to Agarwal Vikas Mandal Trust, which focuses on promoting educational opportunities and socioeconomic development.

#### 4. United Way of Baroda:

On September 14, 2022, an expense of ₹37,500 was incurred for supporting the United Way of Baroda, an organization that works towards community development, education, and healthcare.

#### 5. Shree Ram Janki Parivar Seva Trust:

On December 24, 2022, a donation of ₹1,00,000 was made to the Shri Ram Janki Parivar Seva Trust. This trust engages in various charitable activities, including education, healthcare, and women empowerment.

#### 6. Bhartiya Sanskriti Sanvardhak Trust:

On January 10, 2023, a contribution of ₹5,00,000 was made to the Bhartiya Sanskriti Sanvardhak Trust. This trust focuses on preserving and promoting Indian culture and heritage.

#### 7. Shri Rajasthan Gyan Ganga Samiti:

On January 10, 2023, an expense of ₹3,50,000 was incurred for supporting the Shri Rajasthan Gyan Ganga Samiti, which works towards education, healthcare, and rural development in Rajasthan

#### 8. PM CARE:

On March 28, 2023, a donation of ₹63,000 was made to the PM Care Fund, which is a public charitable trust established for providing relief during emergencies and supporting social causes