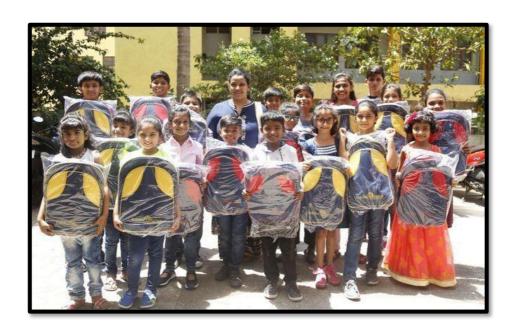

#### 2. School Bags for Manjusar:

On May 31, 2022, an expense of ₹36,816 was incurred for providing school bags to students in Manjusar. This initiative aims to support education and enable students to have the necessary tools for their studies