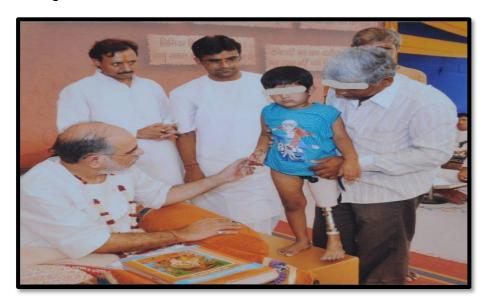

#### 1. The Banyan City Jaycees Education Trust:

On April 8, 2022, we have donated ₹5,00,000 to The Banyan City Jaycees Education Trust, which is dedicated to providing education-related support and opportunities to underprivileged Intellectual Disabled children.