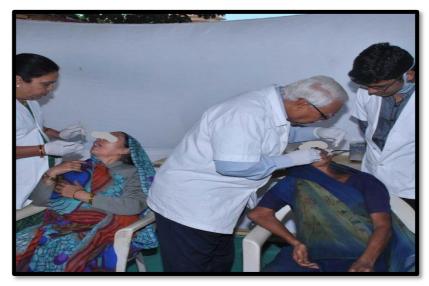

#### A) Charitable Giving: Education

This year also we have extended our support to improve educational Opportunities and outcomes as education plays in fostering social and economic development, by investing in education, we contribute to building a skilled workforce, reducing inequality, and promoting sustainable communities.

#### 1. The Banyan City Jaycees Education Trust:

On April 8, 2022, we have donated ₹5,00,000 to The Banyan City Jaycees Education Trust, which is dedicated to providing education-related support and opportunities to underprivileged Intellectual Disabled children.