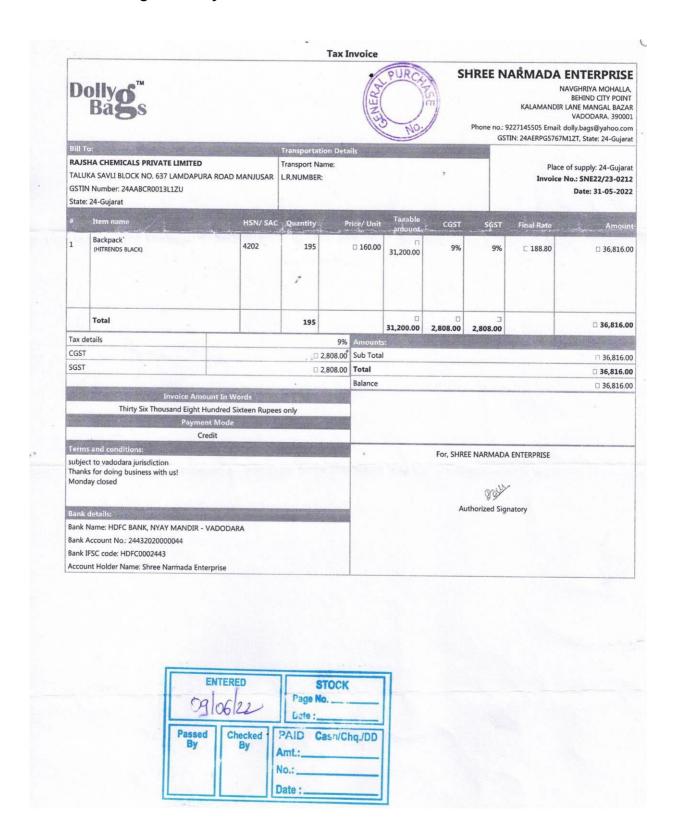

#### 2. School Bags for Manjusar:

On May 31, 2022, an expense of ₹36,816 was incurred for providing school bags to students in Manjusar. This initiative aims to support education and enable students to have the necessary tools for their studies