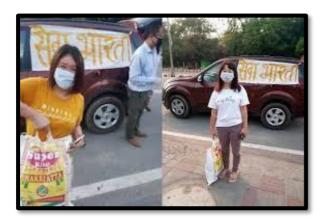

#### 1. SEWA BHARTI:

On May 30, 2022, a donation of ₹11,000 was made to Sewa Bharti. Sewa Bharti is an organization involved in social service activities such as providing healthcare, education, and disaster relief.