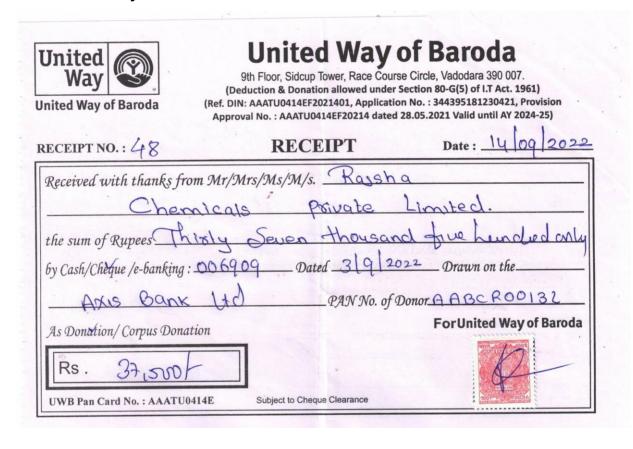

#### 4. United Way of Baroda:

On September 14, 2022, an expense of ₹37,500 was incurred for supporting the United Way of Baroda, an organization that works towards community development, education, and healthcare.